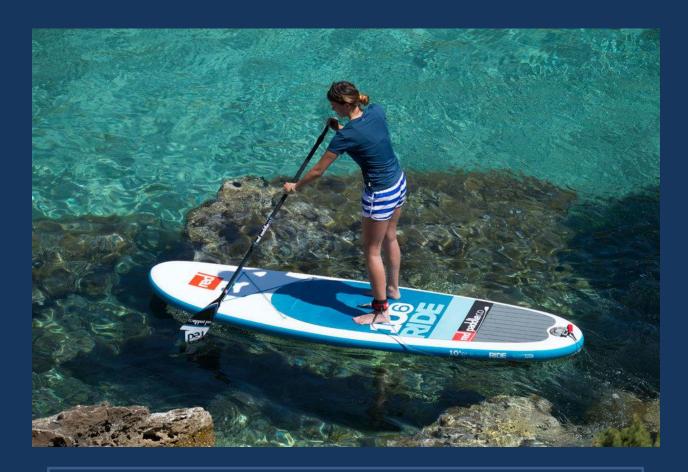

# STAND UP PADDLE (SUP)

Model: 12.6 Explorer

Length: 12'6" Width: 32"

Thickness: 150mm/5.90"

Volume: 370 litres

Rider Weight: Unlimited

Price: 150,00 €/week; 30,00 EUR/day

Security deposit: 200,00 € (exclusively credit card authorization)