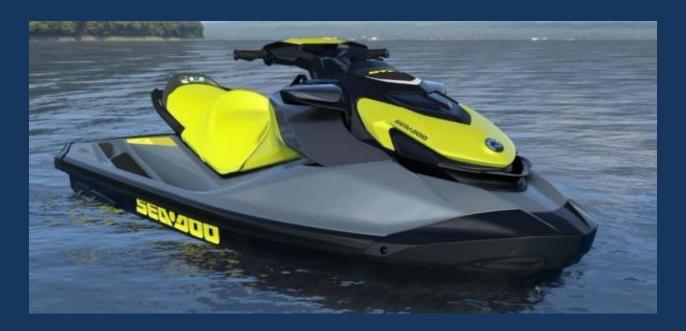

# SEADOO GTI 170 SE-NEW 2022& 2023!!!

Person capacity: 3

Engine: Rotax 1630 ACE - 170 HP

Length: 3,31 m; Beam: 1,25 m

Price: from 1.750,00 - 2.100 €/week depending on the period Security deposit: 1.000,00 (exclusively credit card authorization)