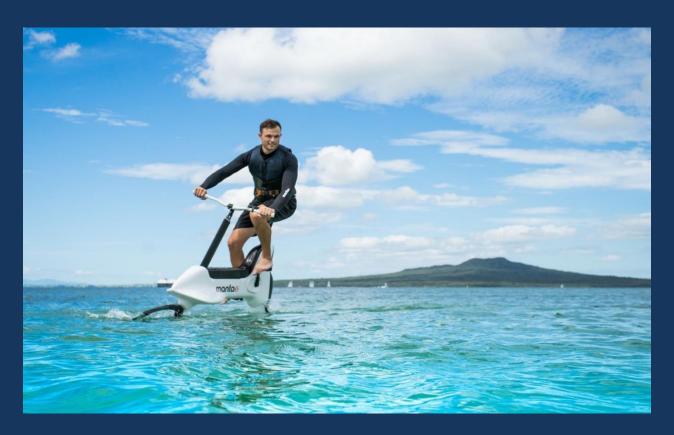

## MANTA 5-HYDROFOIL BIKE

#### World's first water bike

#### Technical specification:

- Variable pedal assist
- Top speed up to 12mph
- 7 levels of electric assistance
- Carbon fibre foils
- El. motor: IPX8 rated el. motor, 460 watts of pedal assist power
- El. battery: easy access charging connector with a 4 hour charge time
- Up to 4 hours of riding time on the lowest assist level and 1,5 hours on maximum assist
- \*Note: estimated battery run time may vary depending on the weight of the rider, weather conditions and level of assist